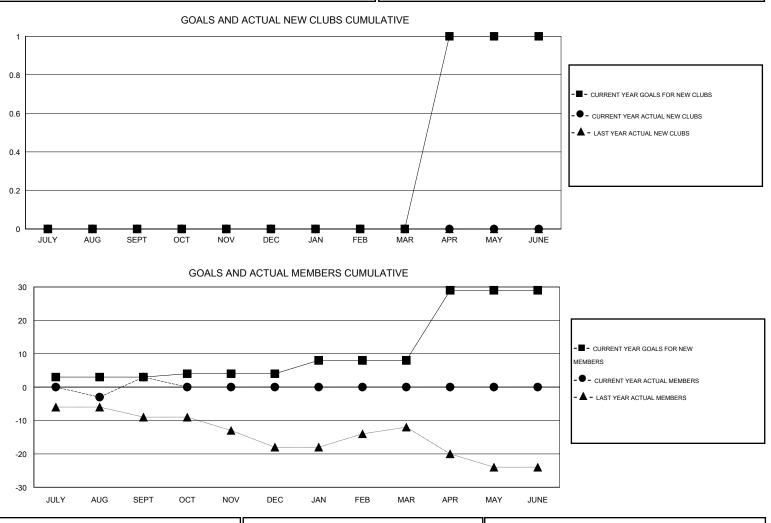

## THOMAS MATNEY GMT:

NEW CLUB

GOAL

0

0

0

1

0

0

0

0

| LOCATION ILLINOIS |
|-------------------|
|-------------------|

0

0

 $\mathsf{GMT} \; \mathsf{CA} \; 1$ Clubs Members RESULTS FOR 2016-2017 RESULTS FOR 2016-2017 NEW CLUBS DROPPED NET NEW MEMBER CHARTER AND DROPPED NET QUARTER CLUBS GAIN/LOSS GOAL NEW MEMBERS MEMBERS GAIN/LOSS ADDED 0 0 0 3 29 26 3 JULY/AUG/SEPT 0 0 0 0 0 0

1

4

21

0

0

0

0

| DROPPED CLUBS: 0               | 15 CLUBS OF 42 ADDED 1 OR MORE<br>NEW MEMBERS | GENDER DISTRIBUTION   |              |     |
|--------------------------------|-----------------------------------------------|-----------------------|--------------|-----|
|                                |                                               | MALE                  | 889 (78.46%) |     |
| DROPPED MEMBERS                |                                               | FEMALE                | 244 (21.54%) |     |
|                                |                                               |                       |              |     |
| DECEASED /<br>CLUB CANCELLED 0 | CLICK HERE FOR HEALTH                         | FAMILY UNIT MEMBERS   |              | 149 |
| OTHER 19                       | ASSESSMENT DATA                               | HEAD OF HOUSEHOLD     |              | 73  |
| TOTAL 26                       | -                                             | NON-HEAD OF HOUSEHOLD |              | 76  |